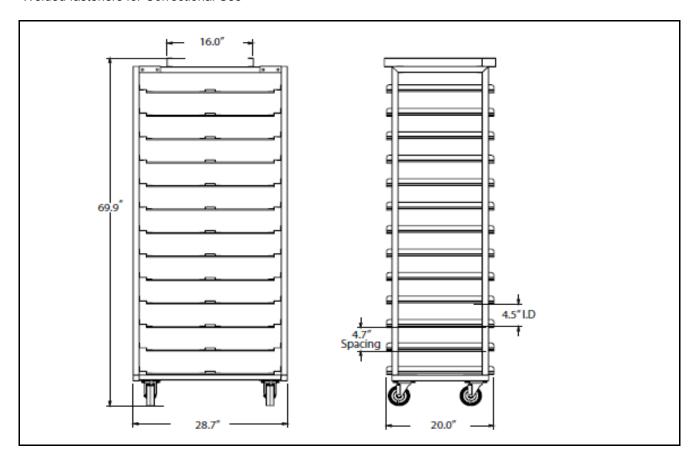

#### **OPTIONS & ACCESSORIES**

Welded fasteners for Correctional Use

| Model          | Capacity                     | Spacing | Weight | Depth x Width x Height |
|----------------|------------------------------|---------|--------|------------------------|
|                | 13 - Full Size Sheet Pan     |         |        |                        |
| LRR-1-26-13 FS | 26 - Full Size 2" Hotel Pans | 4"      | 108    | 18 x 28-3/8 - 70       |
|                | 26 - Full Size 4" Hotel Pans |         |        |                        |

Note: Ships Assembled and Welded