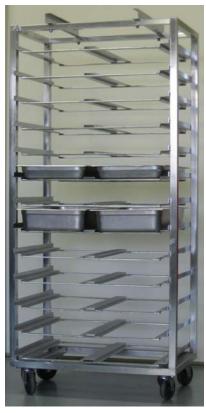

# BakerSeries Roll-in Oven Racks [Single] Side-Load

LRR-1-26-13FS Shown
Pans Not Included

#### **PAN & PRODUCTION CAPACITY GUIDE**

| Capacity / Model   | LRR-1-26-13FS |  |  |  |  |
|--------------------|---------------|--|--|--|--|
| 18x26 Pans         | 13            |  |  |  |  |
| 2" Deep Hotel Pans | 26            |  |  |  |  |
| 4" Deep Hotel Pans | 26            |  |  |  |  |
|                    |               |  |  |  |  |

#### **Short Bid Specification:**

Oven Racks shall be a LBC Bakery Equipment, Inc.. Model LRR-1-26-13 FS Single-side load oven racks. Rack capacity shall be 13 - 18" x 26" Sheet pans or 26 - 2" or 4" Deep Hotel Pans, Oven Racks shall be constructed of 18 gage stainless steel, welded at each slide to the square tubular stainless steel frame and electro-polished to remove weld slag and discoloration. Casters shall be of hi-temperature design, able to withstand up to 600 degrees and shall include a non-metalic, composite wheel with a Rulon(R) type bearing insert. All fasteners shall be stainless steel. Oven racks shall be reinforced at the bottom frame to minimize rack sway when fully loaded. Racks shall be shipped KD and shall be assembled on site. Racks shall fit either single or double rack ovens by changing top configuration on site.

#### **Performance Features**

- Designed for Standard 18 x 26 Sheet Pans
- Hold 2" and 4" Deep Hotel Pans
- · Utilizes Standard "B" Style Lift
- . Casters Rated 600 Deg. F.
- Caster Capacity 500 Lbs. Each